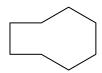

## Determine which letter BEST represents the shapes that were used to create the figure shown.

1)

- A. A Rectangle and a Heptagon
- B. A Square and a Rectangle
- C. A Pentagon and an Octagon
- D. A Triangle and a Heptagon

2)

- A. A Square and a Quadrilateral
- B. A Quadrilateral and an Octagon
- C. A Quadrilateral and a Triangle
- D. A Rectangle and a Heptagon

3)

- A. A Pentagon and an Octagon
- B. A Hexagon and a Quadrilateral
- C. A Heptagon and an Octagon
- D. A Triangle and a Pentagon

4)

- A. A Square and a Hexagon
- B. A Triangle and a Rectangle
- C. A Quadrilateral and an Octagon
- D. A Pentagon and a Hexagon

5)

- A. A Triangle and a Triangle
- B. A Square and a Pentagon
- C. A Square and an Octagon
- D. A Triangle and an Octagon

**6**)

- A. A Square and a Quadrilateral
- B. A Heptagon and an Octagon
- C. A Rectangle and a Heptagon
- D. A Pentagon and an Octagon

7)

- A. A Rectangle and a Hexagon
- B. A Rectangle and an Octagon
- C. A Triangle and a Quadrilateral
- D. A Pentagon and an Octagon

8)

- A. A Hexagon and a Quadrilateral
- B. A Square and a Heptagon
- C. A Pentagon and a Heptagon
- D. A Quadrilateral and a Heptagon

<u>Answers</u>

- 1. \_\_\_\_\_
- 2.
- 3. \_\_\_\_\_
- 4. \_\_\_\_\_
- 5. \_\_\_\_\_
- 6. \_\_\_\_\_
- 7. \_\_\_\_\_
- 8. \_\_\_\_

8)

- A. A Hexagon and a Quadrilateral
- B. A Square and a Heptagon
- C. A Pentagon and a Heptagon
- D. A Quadrilateral and a Heptagon

Answers

- 1. **B**
- 2. **C**
- 3. **B**
- В
- 5. **A**
- 6. **C**
- . **C**
- 8. **A**