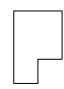

## Determine which letter BEST represents the shapes that were used to create the figure shown.

1)

- A. A Rectangle and a Heptagon
- B. A Square and a Rectangle
- C. A Pentagon and an Octagon
- D. A Triangle and a Heptagon

2)

- A. A Square and a Quadrilateral
- B. A Quadrilateral and an Octagon
- C. A Quadrilateral and a Triangle
- D. A Rectangle and a Heptagon

3)

- A. A Pentagon and an Octagon
- B. A Hexagon and a Quadrilateral
- C. A Heptagon and an Octagon
- D. A Triangle and a Pentagon

4)

- A. A Square and a Hexagon
- B. A Triangle and a Rectangle
- C. A Quadrilateral and an Octagon
- D. A Pentagon and a Hexagon

5)

- A. A Triangle and a Triangle
- B. A Square and a Pentagon
- C. A Square and an Octagon
- D. A Triangle and an Octagon

**6**)

- A. A Square and a Quadrilateral
- B. A Heptagon and an Octagon
- C. A Rectangle and a Heptagon
- D. A Pentagon and an Octagon

7)

- A. A Rectangle and a Hexagon
- B. A Rectangle and an Octagon
- C. A Triangle and a Quadrilateral
- D. A Pentagon and an Octagon

8)

- A. A Hexagon and a Quadrilateral
- B. A Square and a Heptagon
- C. A Pentagon and a Heptagon
- D. A Quadrilateral and a Heptagon

<u>Answers</u>

- 1. \_\_\_\_\_
- 2.
- 3. \_\_\_\_\_
- 4. \_\_\_\_\_
- 5. \_\_\_\_\_
- 6. \_\_\_\_\_
- 7. \_\_\_\_\_
- 8. \_\_\_\_

8)

- A. A Hexagon and a Quadrilateral
- B. A Square and a Heptagon
- C. A Pentagon and a Heptagon
- D. A Quadrilateral and a Heptagon

Answers

- 1. **B**
- 2. **C**
- 3. **B**
- В
- 5. **A**
- 6. **C**
- . **C**
- 8. **A**