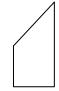

## Determine which letter BEST represents the shapes that were used to create the figure shown.

1)

- A. A Rectangle and a Heptagon
- B. A Square and a Rectangle
- C. A Pentagon and an Octagon
- D. A Triangle and a Heptagon