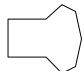

## Determine which letter BEST represents the shapes that were used to create the figure shown.

1)

- A. A Rectangle and a Heptagon
- B. A Square and a Rectangle
- C. A Pentagon and an Octagon
- D. A Triangle and a Heptagon

2)

- A. A Square and a Quadrilateral
- B. A Quadrilateral and an Octagon
- C. A Quadrilateral and a Triangle
- D. A Rectangle and a Heptagon

3)

- A. A Pentagon and an Octagon
- B. A Hexagon and a Quadrilateral
- C. A Heptagon and an Octagon
- D. A Triangle and a Pentagon

4)

- A. A Square and a Hexagon
- B. A Triangle and a Rectangle
- C. A Quadrilateral and an Octagon
- D. A Pentagon and a Hexagon

5)

- A. A Triangle and a Triangle
- B. A Square and a Pentagon
- C. A Square and an Octagon
- D. A Triangle and an Octagon

**6**)

- A. A Square and a Quadrilateral
- B. A Heptagon and an Octagon
- C. A Rectangle and a Heptagon
- D. A Pentagon and an Octagon

7)

- A. A Rectangle and a Hexagon
- B. A Rectangle and an Octagon
- C. A Triangle and a Quadrilateral
- D. A Pentagon and an Octagon

8)

- A. A Hexagon and a Quadrilateral
- B. A Square and a Heptagon
- C. A Pentagon and a Heptagon
- D. A Quadrilateral and a Heptagon

<u>Answers</u>

- 1. \_\_\_\_\_
- 2.
- 3. \_\_\_\_\_
- 4. \_\_\_\_\_
- 5. \_\_\_\_\_
- 6. \_\_\_\_\_
- 7. \_\_\_\_\_
- 8. \_\_\_\_