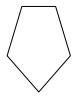

## Determine which letter BEST represents the shapes that were used to create the figure shown.

1)

- A. A Rectangle and a Heptagon
- B. A Square and a Rectangle
- C. A Pentagon and an Octagon
- D. A Triangle and a Heptagon

2)

- A. A Square and a Quadrilateral
- B. A Quadrilateral and an Octagon
- C. A Quadrilateral and a Triangle
- D. A Rectangle and a Heptagon

3)

- A. A Pentagon and an Octagon
- B. A Hexagon and a Quadrilateral
- C. A Heptagon and an Octagon
- D. A Triangle and a Pentagon

4)

- A. A Square and a Hexagon
- B. A Triangle and a Rectangle
- C. A Quadrilateral and an Octagon
- D. A Pentagon and a Hexagon

5)

- A. A Triangle and a Triangle
- B. A Square and a Pentagon
- C. A Square and an Octagon
- D. A Triangle and an Octagon

**6**)

- A. A Square and a Quadrilateral
- B. A Heptagon and an Octagon
- C. A Rectangle and a Heptagon
- D. A Pentagon and an Octagon

7)

- A. A Rectangle and a Hexagon
- B. A Rectangle and an Octagon
- C. A Triangle and a Quadrilateral
- D. A Pentagon and an Octagon

8)

- A. A Hexagon and a Quadrilateral
- B. A Square and a Heptagon
- C. A Pentagon and a Heptagon
- D. A Quadrilateral and a Heptagon

<u>Answers</u>

- 1. \_\_\_\_\_
- 2.
- 3. \_\_\_\_\_
- 4. \_\_\_\_\_
- 5. \_\_\_\_\_
- 6. \_\_\_\_\_
- 7. \_\_\_\_\_
- 8. \_\_\_\_

8)

- A. A Hexagon and a Quadrilateral
- B. A Square and a Heptagon
- C. A Pentagon and a Heptagon
- D. A Quadrilateral and a Heptagon

Answers

- 1. **B**
- 2. **C**
- 3. **B**
- В
- 5. **A**
- 6. **C**
- . **C**
- 8. **A**