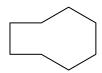

## Determine which letter BEST represents the shapes that were used to create the figure shown.

1)

- A. A Rectangle and a Heptagon
- B. A Square and a Rectangle
- C. A Pentagon and an Octagon
- D. A Triangle and a Heptagon

2)

- A. A Square and a Quadrilateral
- B. A Quadrilateral and an Octagon
- C. A Quadrilateral and a Triangle
- D. A Rectangle and a Heptagon

3)

- A. A Pentagon and an Octagon
- B. A Hexagon and a Quadrilateral
- C. A Heptagon and an Octagon
- D. A Triangle and a Pentagon

4)

- A. A Square and a Hexagon
- B. A Triangle and a Rectangle
- C. A Quadrilateral and an Octagon
- D. A Pentagon and a Hexagon

5)

- A. A Triangle and a Triangle
- B. A Square and a Pentagon
- C. A Square and an Octagon
- D. A Triangle and an Octagon

**6**)

- A. A Square and a Quadrilateral
- B. A Heptagon and an Octagon
- C. A Rectangle and a Heptagon
- D. A Pentagon and an Octagon

7)

- A. A Rectangle and a Hexagon
- B. A Rectangle and an Octagon
- C. A Triangle and a Quadrilateral
- D. A Pentagon and an Octagon

8)

- A. A Hexagon and a Quadrilateral
- B. A Square and a Heptagon
- C. A Pentagon and a Heptagon
- D. A Quadrilateral and a Heptagon

<u>Answers</u>

- 1. \_\_\_\_\_
- 2.
- 3. \_\_\_\_\_
- 4. \_\_\_\_\_
- 5. \_\_\_\_\_
- 6. \_\_\_\_\_
- 7. \_\_\_\_\_
- 8. \_\_\_\_