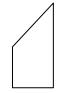

## Determine which letter BEST represents the shapes that were used to create the figure shown.

1)

- A. A Rectangle and a Heptagon
- B. A Square and a Rectangle
- C. A Pentagon and an Octagon
- D. A Triangle and a Heptagon

2)

- A. A Square and a Quadrilateral
- B. A Quadrilateral and an Octagon
- C. A Quadrilateral and a Triangle
- D. A Rectangle and a Heptagon

3)

- A. A Pentagon and an Octagon
- B. A Hexagon and a Quadrilateral
- C. A Heptagon and an Octagon
- D. A Triangle and a Pentagon

4)

- A. A Square and a Hexagon
- B. A Triangle and a Rectangle
- C. A Quadrilateral and an Octagon
- D. A Pentagon and a Hexagon

5)

- A. A Triangle and a Triangle
- B. A Square and a Pentagon
- C. A Square and an Octagon
- D. A Triangle and an Octagon

**6**)

- A. A Square and a Quadrilateral
- B. A Heptagon and an Octagon
- C. A Rectangle and a Heptagon
- D. A Pentagon and an Octagon

7)

- A. A Rectangle and a Hexagon
- B. A Rectangle and an Octagon
- C. A Triangle and a Quadrilateral
- D. A Pentagon and an Octagon

8)

- A. A Hexagon and a Quadrilateral
- B. A Square and a Heptagon
- C. A Pentagon and a Heptagon
- D. A Quadrilateral and a Heptagon

<u>Answers</u>

- 1. \_\_\_\_\_
- 2.
- 3. \_\_\_\_\_
- 4. \_\_\_\_\_
- 5. \_\_\_\_\_
- 6. \_\_\_\_\_
- 7. \_\_\_\_\_
- 8. \_\_\_\_