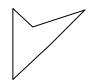

## Determine which letter BEST represents the shapes that were used to create the figure shown.

1)

- A. A Rectangle and a Heptagon
- B. A Square and a Rectangle
- C. A Pentagon and an Octagon
- D. A Triangle and a Heptagon

2)

- A. A Square and a Quadrilateral
- B. A Quadrilateral and an Octagon
- C. A Quadrilateral and a Triangle
- D. A Rectangle and a Heptagon

3)

- A. A Pentagon and an Octagon
- B. A Hexagon and a Quadrilateral
- C. A Heptagon and an Octagon
- D. A Triangle and a Pentagon

4)

- A. A Square and a Hexagon
- B. A Triangle and a Rectangle
- C. A Quadrilateral and an Octagon
- D. A Pentagon and a Hexagon

5)

- A. A Triangle and a Triangle
- B. A Square and a Pentagon
- C. A Square and an Octagon
- D. A Triangle and an Octagon

**6**)

- A. A Square and a Quadrilateral
- B. A Heptagon and an Octagon
- C. A Rectangle and a Heptagon
- D. A Pentagon and an Octagon

7)

- A. A Rectangle and a Hexagon
- B. A Rectangle and an Octagon
- C. A Triangle and a Quadrilateral
- D. A Pentagon and an Octagon

8)

- A. A Hexagon and a Quadrilateral
- B. A Square and a Heptagon
- C. A Pentagon and a Heptagon
- D. A Quadrilateral and a Heptagon

<u>Answers</u>

- 1. \_\_\_\_\_
- 2.
- 3. \_\_\_\_\_
- 4. \_\_\_\_\_
- 5. \_\_\_\_\_
- 6. \_\_\_\_\_
- 7. \_\_\_\_\_
- 8. \_\_\_\_