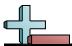

## Determine which letter BEST represents the shapes that were used to create the figure shown.

1)

- A. A Rectangle and a Heptagon
- B. A Square and a Rectangle
- C. A Pentagon and an Octagon
- D. A Triangle and a Heptagon

2)

- A. A Square and a Quadrilateral
- B. A Quadrilateral and an Octagon
- C. A Quadrilateral and a Triangle
- D. A Rectangle and a Heptagon

3)

- A. A Pentagon and an Octagon
- B. A Hexagon and a Quadrilateral
- C. A Heptagon and an Octagon
- D. A Triangle and a Pentagon

4)

- A. A Square and a Hexagon
- B. A Triangle and a Rectangle
- C. A Quadrilateral and an Octagon
- D. A Pentagon and a Hexagon

5)

- A. A Triangle and a Triangle
- B. A Square and a Pentagon
- C. A Square and an Octagon
- D. A Triangle and an Octagon

**6**)

- A. A Square and a Quadrilateral
- B. A Heptagon and an Octagon
- C. A Rectangle and a Heptagon
- D. A Pentagon and an Octagon

7)

- A. A Rectangle and a Hexagon
- B. A Rectangle and an Octagon
- C. A Triangle and a Quadrilateral
- D. A Pentagon and an Octagon

8)

- A. A Hexagon and a Quadrilateral
- B. A Square and a Heptagon
- C. A Pentagon and a Heptagon
- D. A Quadrilateral and a Heptagon

<u>Answers</u>

- 1. \_\_\_\_\_
- 2.
- 3. \_\_\_\_\_
- 4. \_\_\_\_\_
- 5. \_\_\_\_\_
- 6. \_\_\_\_\_
- 7. \_\_\_\_\_
- 8. \_\_\_\_

8)

- A. A Hexagon and a Quadrilateral
- B. A Square and a Heptagon
- C. A Pentagon and a Heptagon
- D. A Quadrilateral and a Heptagon

Answers

- 1. **B**
- 2. **C**
- 3. **B**
- В
- 5. **A**
- 6. **C**
- . **C**
- 8. **A**