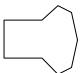

## Determine which letter BEST represents the shapes that were used to create the figure shown.

1)

- A. A Rectangle and a Heptagon
- B. A Square and a Rectangle
- C. A Pentagon and an Octagon
- D. A Triangle and a Heptagon

2)

- A. A Square and a Quadrilateral
- B. A Quadrilateral and an Octagon
- C. A Quadrilateral and a Triangle
- D. A Rectangle and a Heptagon

3)

- A. A Pentagon and an Octagon
- B. A Hexagon and a Quadrilateral
- C. A Heptagon and an Octagon
- D. A Triangle and a Pentagon

4)

- A. A Square and a Hexagon
- B. A Triangle and a Rectangle
- C. A Quadrilateral and an Octagon
- D. A Pentagon and a Hexagon

5)

- A. A Triangle and a Triangle
- B. A Square and a Pentagon
- C. A Square and an Octagon
- D. A Triangle and an Octagon

**6**)

- A. A Square and a Quadrilateral
- B. A Heptagon and an Octagon
- C. A Rectangle and a Heptagon
- D. A Pentagon and an Octagon

7)

- A. A Rectangle and a Hexagon
- B. A Rectangle and an Octagon
- C. A Triangle and a Quadrilateral
- D. A Pentagon and an Octagon

8)

- A. A Hexagon and a Quadrilateral
- B. A Square and a Heptagon
- C. A Pentagon and a Heptagon
- D. A Quadrilateral and a Heptagon

<u>Answers</u>

- 1. \_\_\_\_\_
- 2.
- 3. \_\_\_\_\_
- 4. \_\_\_\_\_
- 5. \_\_\_\_\_
- 6. \_\_\_\_\_
- 7. \_\_\_\_\_
- 8. \_\_\_\_