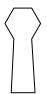

## Determine which letter BEST represents the shapes that were used to create the figure shown.

1)

- A. A Rectangle and a Heptagon
- B. A Square and a Rectangle
- C. A Pentagon and an Octagon
- D. A Triangle and a Heptagon