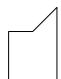

## Determine which letter BEST represents the shapes that were used to create the figure shown.

1)

- A. A Rectangle and a Heptagon
- B. A Square and a Rectangle
- C. A Pentagon and an Octagon
- D. A Triangle and a Heptagon

2)

- A. A Square and a Quadrilateral
- B. A Quadrilateral and an Octagon
- C. A Quadrilateral and a Triangle
- D. A Rectangle and a Heptagon

3)

- A. A Pentagon and an Octagon
- B. A Hexagon and a Quadrilateral
- C. A Heptagon and an Octagon
- D. A Triangle and a Pentagon

4)

- A. A Square and a Hexagon
- B. A Triangle and a Rectangle
- C. A Quadrilateral and an Octagon
- D. A Pentagon and a Hexagon

5)

- A. A Triangle and a Triangle
- B. A Square and a Pentagon
- C. A Square and an Octagon
- D. A Triangle and an Octagon

**6**)

- A. A Square and a Quadrilateral
- B. A Heptagon and an Octagon
- C. A Rectangle and a Heptagon
- D. A Pentagon and an Octagon

7)

- A. A Rectangle and a Hexagon
- B. A Rectangle and an Octagon
- C. A Triangle and a Quadrilateral
- D. A Pentagon and an Octagon

8)

- A. A Hexagon and a Quadrilateral
- B. A Square and a Heptagon
- C. A Pentagon and a Heptagon
- D. A Quadrilateral and a Heptagon

<u>Answers</u>

- 1. \_\_\_\_\_
- 2.
- 3. \_\_\_\_\_
- 4. \_\_\_\_\_
- 5. \_\_\_\_\_
- 6. \_\_\_\_\_
- 7. \_\_\_\_\_
- 8. \_\_\_\_