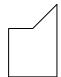

## Determine which letter BEST represents the shapes that were used to create the figure shown.

1)

- A. A Rectangle and a Heptagon
- B. A Square and a Rectangle
- C. A Pentagon and an Octagon
- D. A Triangle and a Heptagon

2)

- A. A Square and a Quadrilateral
- B. A Quadrilateral and an Octagon
- C. A Quadrilateral and a Triangle
- D. A Rectangle and a Heptagon

3)

- A. A Pentagon and an Octagon
- B. A Hexagon and a Quadrilateral
- C. A Heptagon and an Octagon
- D. A Triangle and a Pentagon

4)

- A. A Square and a Hexagon
- B. A Triangle and a Rectangle
- C. A Quadrilateral and an Octagon
- D. A Pentagon and a Hexagon

5)

- A. A Triangle and a Triangle
- B. A Square and a Pentagon
- C. A Square and an Octagon
- D. A Triangle and an Octagon

**6**)

- A. A Square and a Quadrilateral
- B. A Heptagon and an Octagon
- C. A Rectangle and a Heptagon
- D. A Pentagon and an Octagon

7)

- A. A Rectangle and a Hexagon
- B. A Rectangle and an Octagon
- C. A Triangle and a Quadrilateral
- D. A Pentagon and an Octagon

8)

- A. A Hexagon and a Quadrilateral
- B. A Square and a Heptagon
- C. A Pentagon and a Heptagon
- D. A Quadrilateral and a Heptagon

<u>Answers</u>

- 1. \_\_\_\_\_
- 2.
- 3. \_\_\_\_\_
- 4. \_\_\_\_\_
- 5. \_\_\_\_\_
- 6. \_\_\_\_\_
- 7. \_\_\_\_\_
- 8. \_\_\_\_