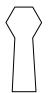

## Determine which letter BEST represents the shapes that were used to create the figure shown.

1)

- A. A Rectangle and a Heptagon
- B. A Square and a Rectangle
- C. A Pentagon and an Octagon
- D. A Triangle and a Heptagon