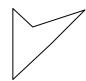

## Determine which letter BEST represents the shapes that were used to create the figure shown.

1)

- A. A Rectangle and a Heptagon
- B. A Square and a Rectangle
- C. A Pentagon and an Octagon
- D. A Triangle and a Heptagon

2)

- A. A Square and a Quadrilateral
- B. A Quadrilateral and an Octagon
- C. A Quadrilateral and a Triangle
- D. A Rectangle and a Heptagon

3)

- A. A Pentagon and an Octagon
- B. A Hexagon and a Quadrilateral
- C. A Heptagon and an Octagon
- D. A Triangle and a Pentagon

4)

- A. A Square and a Hexagon
- B. A Triangle and a Rectangle
- C. A Quadrilateral and an Octagon
- D. A Pentagon and a Hexagon

5)

- A. A Triangle and a Triangle
- B. A Square and a Pentagon
- C. A Square and an Octagon
- D. A Triangle and an Octagon

**6**)

- A. A Square and a Quadrilateral
- B. A Heptagon and an Octagon
- C. A Rectangle and a Heptagon
- D. A Pentagon and an Octagon

7)

- A. A Rectangle and a Hexagon
- B. A Rectangle and an Octagon
- C. A Triangle and a Quadrilateral
- D. A Pentagon and an Octagon

8)

- A. A Hexagon and a Quadrilateral
- B. A Square and a Heptagon
- C. A Pentagon and a Heptagon
- D. A Quadrilateral and a Heptagon

<u>Answers</u>

- 1. \_\_\_\_\_
- 2.
- 3. \_\_\_\_\_
- 4. \_\_\_\_\_
- 5. \_\_\_\_\_
- 6. \_\_\_\_\_
- 7. \_\_\_\_\_
- 8. \_\_\_\_